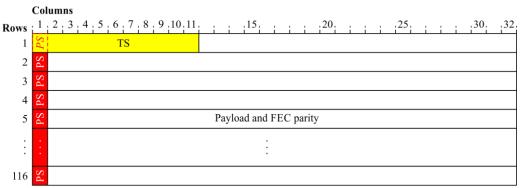

#### 1) Replace Figure 14-1 with the following figure:

G.709.3-Y.1331.3(18)-Err.1(20)\_F14-1