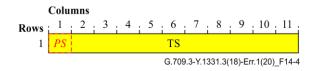

# **COVERING NOTE**

GENERAL SECRETARIAT OF THE INTERNATIONAL TELECOMMUNICATION UNION

Geneva, 25 February 2020

ITU – TELECOMMUNICATION STANDARDIZATION SECTOR

## Subject: Erratum 1 (02/2020) to Recommendation ITU-T G.709.3/Y.1331.3 (2018) Erratum 1 (02/2020), *Flexible OTN long-reach interfaces*

Errors have been identified in four of the figures. Replace the figures as indicted below.

#### 1) Replace Figure 14-1 with the following figure:



G.709.3-Y.1331.3(18)-Err.1(20)\_F14-1

#### 2) Replace Figure 14-4 with the following figure:





### 3) Replace Figure 15-1 with the following figure:

### 4) Replace Figure 15-7 with the following figure: