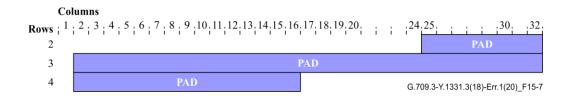

# **COVERING NOTE**

GENERAL SECRETARIAT OF THE INTERNATIONAL TELECOMMUNICATION UNION

Geneva, 25 February 2020

ITU – TELECOMMUNICATION STANDARDIZATION SECTOR

## Subject: Erratum 1 (02/2020) to Recommendation ITU-T G.709.3/Y.1331.3 (2018) Erratum 1 (02/2020), *Flexible OTN long-reach interfaces*

Errors have been identified in four of the figures. Replace the figures as indicted below.

#### 1) Replace Figure 14-1 with the following figure:



G.709.3-Y.1331.3(18)-Err.1(20)\_F14-1

#### 2) Replace Figure 14-4 with the following figure:





### 3) Replace Figure 15-1 with the following figure:

### 4) Replace Figure 15-7 with the following figure: