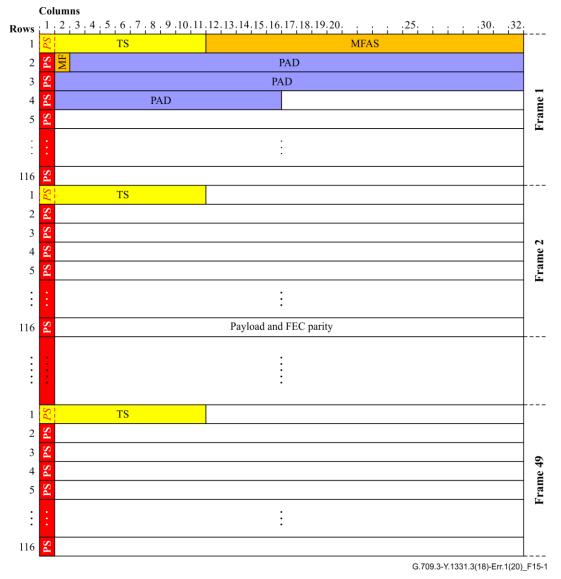

# **COVERING NOTE**

GENERAL SECRETARIAT OF THE INTERNATIONAL TELECOMMUNICATION UNION

Geneva, 25 February 2020

ITU – TELECOMMUNICATION STANDARDIZATION SECTOR

## Subject: Erratum 1 (02/2020) to Recommendation ITU-T G.709.3/Y.1331.3 (2018) Erratum 1 (02/2020), *Flexible OTN long-reach interfaces*

Errors have been identified in four of the figures. Replace the figures as indicted below.

#### 1) Replace Figure 14-1 with the following figure:



G.709.3-Y.1331.3(18)-Err.1(20)\_F14-1

#### 2) Replace Figure 14-4 with the following figure:





### 3) Replace Figure 15-1 with the following figure:

### 4) Replace Figure 15-7 with the following figure: